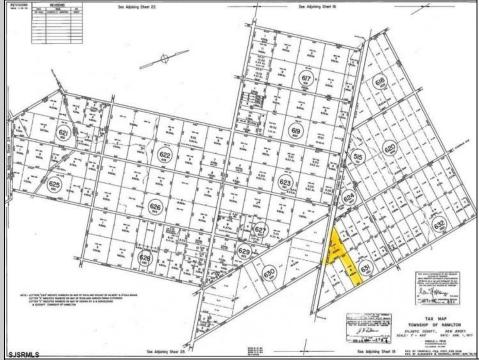

## COMMENTS

New Listing: 11-Acre Wooded Lot in Highly Desired Area – Perfect for Recreation! Don\'t miss this rare opportunity to own 11 beautiful acres of wooded land in a highly sought-after location. A recreational retreat, this property offers endless potential for every outdoorsman! Mature trees & natural landscape ideal for camping, hunting, hiking, Peaceful and private, yet conveniently located Abundant wildlife and outdoor opportunities Prime Location – Contact Marissa for details 609-319-5550 Your dream property is waiting – act now before it's gone! Bring any and all offers **PROPERTY DETAILS** 