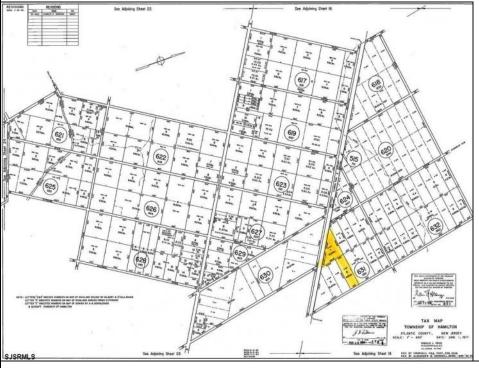

## **COMMENTS**

New Listing: 11-Acre Wooded Lot in Highly Desired Area – Perfect for Recreation! Don\'t miss this rare opportunity to own 11 beautiful acres of wooded land in a highly sought-after location. A recreational retreat, this property offers endless potential for every outdoorsman! Mature trees & natural landscape ideal for camping, hunting, hiking, Peaceful and private, yet conveniently located Abundant wildlife and outdoor opportunities Prime Location – Contact Marissa for details 609-319-5550 Your dream property is waiting – act now before it's gone! Bring any and all offers PROPERTY DETAILS