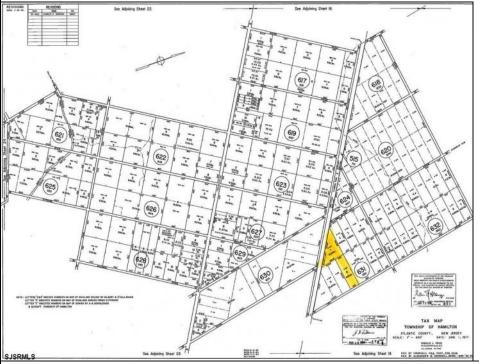

## **COMMENTS**

New Listing: 11-Acre Wooded Lot in Highly Desired Area – Perfect for Recreation! Don\'t miss this rare opportunity to own 11 beautiful acres of wooded land in a highly sought-after location. A recreational retreat, this property offers endless potential for every outdoorsman! Mature trees & natural landscape ideal for camping, hunting, hiking, Peaceful and private, yet conveniently located Abundant wildlife and outdoor opportunities Prime Location – Contact Marissa for details 609-319-5550 Your dream property is waiting – act now before it's gone! Bring any and all offers **PROPERTY DETAILS** 