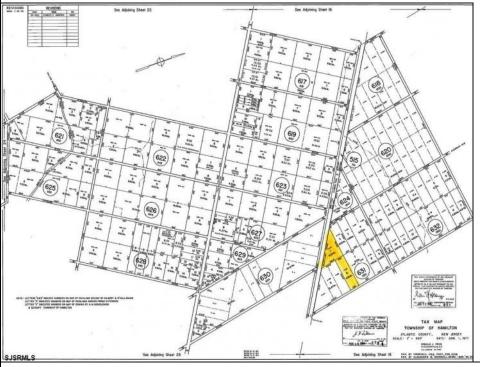

## **COMMENTS**

New Listing: 11-Acre Wooded Lot in Highly Desired Area – Perfect for Recreation! Don\'t miss this rare opportunity to own 11 beautiful acres of wooded land in a highly sought-after location. A recreational retreat, this property offers endless potential for every outdoorsman! Mature trees & natural landscape ideal for camping, hunting, hiking, Peaceful and private, yet conveniently located Abundant wildlife and outdoor opportunities Prime Location – Contact Marissa for details 609-319-5550 Your dream property is waiting – act now before it's gone! Bring any and all offers **PROPERTY DETAILS** 