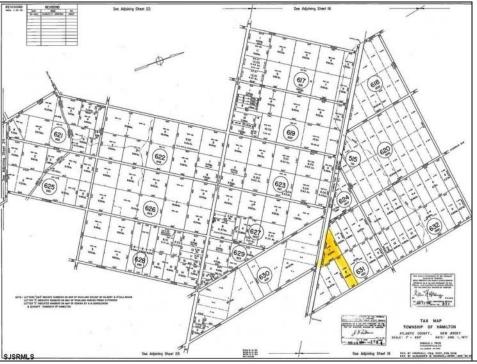

## **COMMENTS**

New Listing: 11-Acre Wooded Lot in Highly Desired Area – Perfect for Recreation! Don\'t miss this rare opportunity to own 11 beautiful acres of wooded land in a highly sought-after location. A recreational retreat, this property offers endless potential for every outdoorsman! Mature trees & natural landscape ideal for camping, hunting, hiking, Peaceful and private, yet conveniently located Abundant wildlife and outdoor opportunities Prime Location – Contact Marissa for details 609-319-5550 Your dream property is waiting – act now before it's gone! Bring any and all offers PROPERTY DETAILS