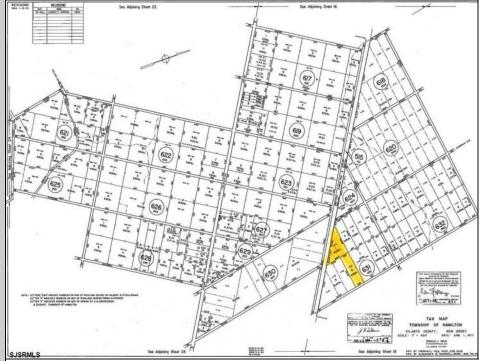

## COMMENTS

New Listing: 11-Acre Wooded Lot in Highly Desired Area – Perfect for Recreation! Don\'t miss this rare opportunity to own 11 beautiful acres of wooded land in a highly sought-after location. A recreational retreat, this property offers endless potential for every outdoorsman! Mature trees & natural landscape ideal for camping, hunting, hiking, Peaceful and private, yet conveniently located Abundant wildlife and outdoor opportunities Prime Location – Contact Marissa for details 609-319-5550 Your dream property is waiting – act now before it's gone! Bring any and all offers **PROPERTY DETAILS** 