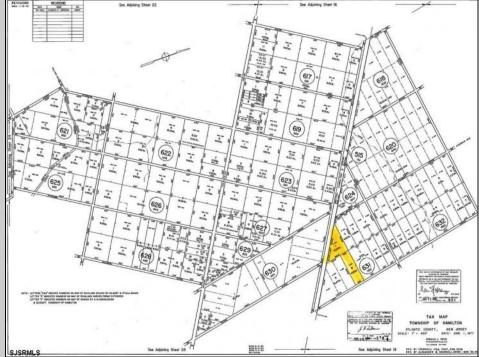

## COMMENTS

New Listing: 11-Acre Wooded Lot in Highly Desired Area – Perfect for Recreation! Don\'t miss this rare opportunity to own 11 beautiful acres of wooded land in a highly sought-after location. A recreational retreat, this property offers endless potential for every outdoorsman! Mature trees & natural landscape ideal for camping, hunting, hiking, Peaceful and private, yet conveniently located Abundant wildlife and outdoor opportunities Prime Location – Contact Marissa for details 609-319-5550 Your dream property is waiting – act now before it's gone! Bring any and all offers **PROPERTY DETAILS** 