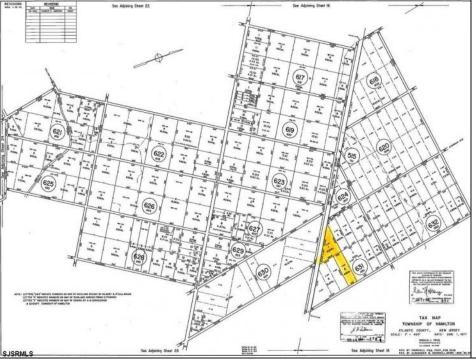

## **COMMENTS**

New Listing: 11-Acre Wooded Lot in Highly Desired Area – Perfect for Recreation! Don\'t miss this rare opportunity to own 11 beautiful acres of wooded land in a highly sought-after location. A recreational retreat, this property offers endless potential for every outdoorsman! Mature trees & natural landscape ideal for camping, hunting, hiking, Peaceful and private, yet conveniently located Abundant wildlife and outdoor opportunities Prime Location – Contact Marissa for details 609-319-5550 Your dream property is waiting – act now before it's gone! Bring any and all offers PROPERTY DETAILS