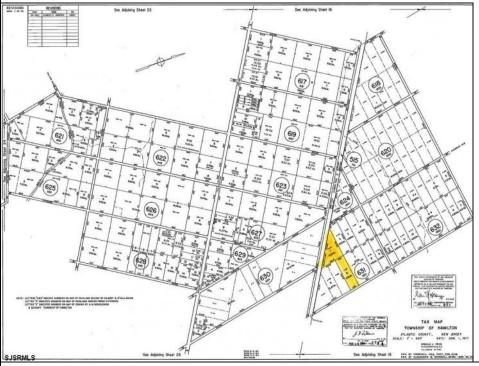

## **COMMENTS**

New Listing: 11-Acre Wooded Lot in Highly Desired Area – Perfect for Recreation! Don\'t miss this rare opportunity to own 11 beautiful acres of wooded land in a highly sought-after location. A recreational retreat, this property offers endless potential for every outdoorsman! Mature trees & natural landscape ideal for camping, hunting, hiking, Peaceful and private, yet conveniently located Abundant wildlife and outdoor opportunities Prime Location – Contact Marissa for details 609-319-5550 Your dream property is waiting – act now before it's gone! Bring any and all offers PROPERTY DETAILS