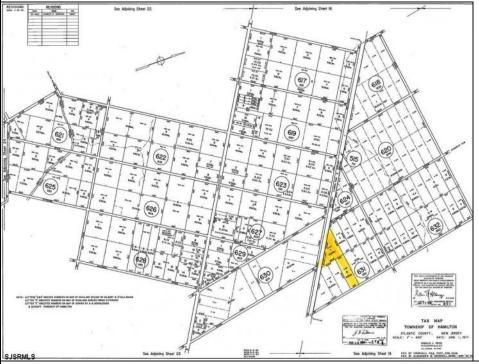

## **COMMENTS**

New Listing: 11-Acre Wooded Lot in Highly Desired Area – Perfect for Recreation! Don\'t miss this rare opportunity to own 11 beautiful acres of wooded land in a highly sought-after location. A recreational retreat, this property offers endless potential for every outdoorsman! Mature trees & natural landscape ideal for camping, hunting, hiking, Peaceful and private, yet conveniently located Abundant wildlife and outdoor opportunities Prime Location – Contact Marissa for details 609-319-5550 Your dream property is waiting – act now before it's gone! Bring any and all offers PROPERTY DETAILS