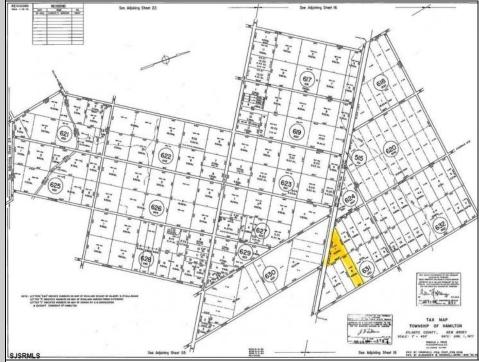

## COMMENTS

New Listing: 11-Acre Wooded Lot in Highly Desired Area – Perfect for Recreation! Don\'t miss this rare opportunity to own 11 beautiful acres of wooded land in a highly sought-after location. A recreational retreat, this property offers endless potential for every outdoorsman! Mature trees & natural landscape ideal for camping, hunting, hiking, Peaceful and private, yet conveniently located Abundant wildlife and outdoor opportunities Prime Location – Contact Marissa for details 609-319-5550 Your dream property is waiting – act now before it's gone! Bring any and all offers **PROPERTY DETAILS** 