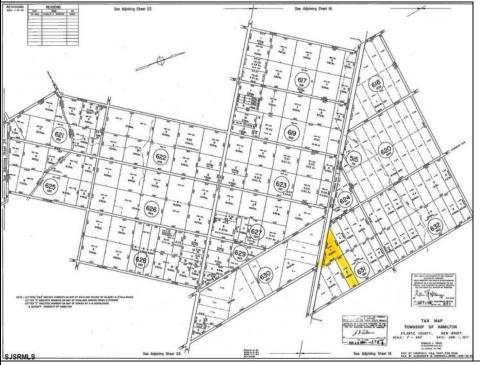

## **COMMENTS**

New Listing: 11-Acre Wooded Lot in Highly Desired Area – Perfect for Recreation! Don\'t miss this rare opportunity to own 11 beautiful acres of wooded land in a highly sought-after location. A recreational retreat, this property offers endless potential for every outdoorsman! Mature trees & natural landscape ideal for camping, hunting, hiking, Peaceful and private, yet conveniently located Abundant wildlife and outdoor opportunities Prime Location – Contact Marissa for details 609-319-5550 Your dream property is waiting – act now before it's gone! Bring any and all offers PROPERTY DETAILS