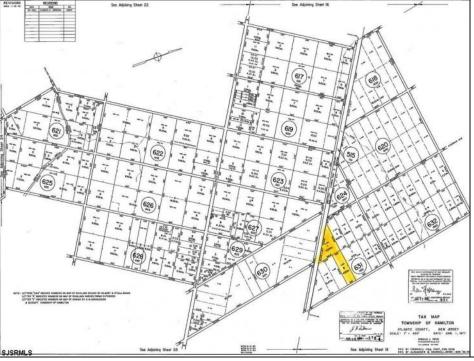

## **COMMENTS**

New Listing: 11-Acre Wooded Lot in Highly Desired Area – Perfect for Recreation! Don\'t miss this rare opportunity to own 11 beautiful acres of wooded land in a highly sought-after location. A recreational retreat, this property offers endless potential for every outdoorsman! Mature trees & natural landscape ideal for camping, hunting, hiking, Peaceful and private, yet conveniently located Abundant wildlife and outdoor opportunities Prime Location – Contact Marissa for details 609-319-5550 Your dream property is waiting – act now before it's gone! Bring any and all offers PROPERTY DETAILS