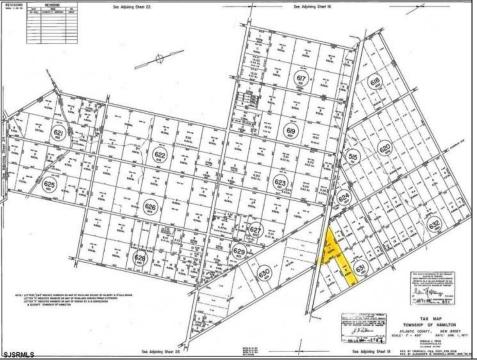

## **COMMENTS**

New Listing: 11-Acre Wooded Lot in Highly Desired Area – Perfect for Recreation! Don\'t miss this rare opportunity to own 11 beautiful acres of wooded land in a highly sought-after location. A recreational retreat, this property offers endless potential for every outdoorsman! Mature trees & natural landscape ideal for camping, hunting, hiking, Peaceful and private, yet conveniently located Abundant wildlife and outdoor opportunities Prime Location – Contact Marissa for details 609-319-5550 Your dream property is waiting – act now before it's gone! Bring any and all offers **PROPERTY DETAILS** 