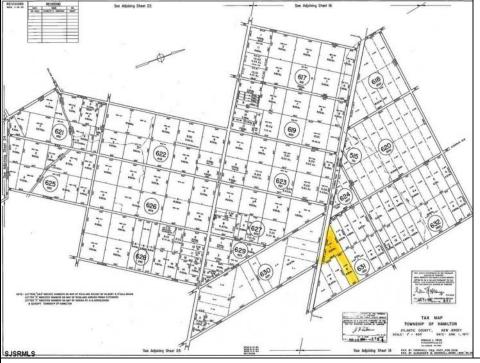

## **COMMENTS**

New Listing: 11-Acre Wooded Lot in Highly Desired Area – Perfect for Recreation! Don\'t miss this rare opportunity to own 11 beautiful acres of wooded land in a highly sought-after location. A recreational retreat, this property offers endless potential for every outdoorsman! Mature trees & natural landscape ideal for camping, hunting, hiking, Peaceful and private, yet conveniently located Abundant wildlife and outdoor opportunities Prime Location – Contact Marissa for details 609-319-5550 Your dream property is waiting – act now before it's gone! Bring any and all offers PROPERTY DETAILS