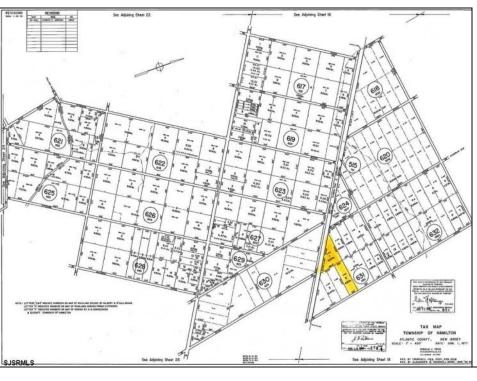

## **COMMENTS**

New Listing: 11-Acre Wooded Lot in Highly Desired Area – Perfect for Recreation! Don\'t miss this rare opportunity to own 11 beautiful acres of wooded land in a highly sought-after location. A recreational retreat, this property offers endless potential for every outdoorsman! Mature trees & natural landscape ideal for camping, hunting, hiking, Peaceful and private, yet conveniently located Abundant wildlife and outdoor opportunities Prime Location – Contact Marissa for details 609-319-5550 Your dream property is waiting – act now before it's gone! Bring any and all offers PROPERTY DETAILS