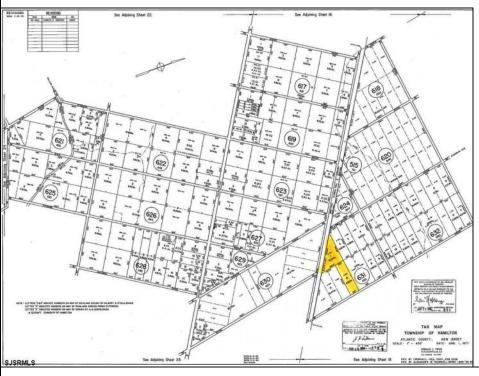

## **COMMENTS**

New Listing: 11-Acre Wooded Lot in Highly Desired Area – Perfect for Recreation! Don\'t miss this rare opportunity to own 11 beautiful acres of wooded land in a highly sought-after location. A recreational retreat, this property offers endless potential for every outdoorsman! Mature trees & natural landscape ideal for camping, hunting, hiking, Peaceful and private, yet conveniently located Abundant wildlife and outdoor opportunities Prime Location – Contact Marissa for details 609-319-5550 Your dream property is waiting – act now before it's gone! Bring any and all offers **PROPERTY DETAILS** 