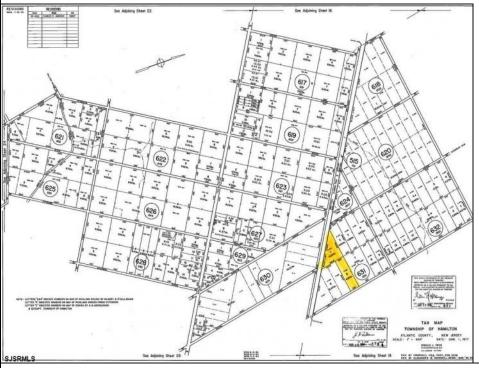

## **COMMENTS**

New Listing: 11-Acre Wooded Lot in Highly Desired Area – Perfect for Recreation! Don\'t miss this rare opportunity to own 11 beautiful acres of wooded land in a highly sought-after location. A recreational retreat, this property offers endless potential for every outdoorsman! Mature trees & natural landscape ideal for camping, hunting, hiking, Peaceful and private, yet conveniently located Abundant wildlife and outdoor opportunities Prime Location – Contact Marissa for details 609-319-5550 Your dream property is waiting – act now before it's gone! Bring any and all offers PROPERTY DETAILS