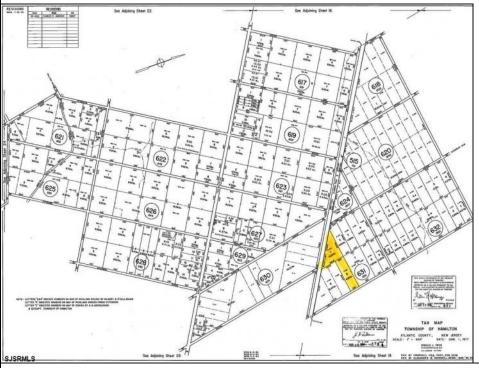

## **COMMENTS**

New Listing: 11-Acre Wooded Lot in Highly Desired Area – Perfect for Recreation! Don\'t miss this rare opportunity to own 11 beautiful acres of wooded land in a highly sought-after location. A recreational retreat, this property offers endless potential for every outdoorsman! Mature trees & natural landscape ideal for camping, hunting, hiking, Peaceful and private, yet conveniently located Abundant wildlife and outdoor opportunities Prime Location – Contact Marissa for details 609-319-5550 Your dream property is waiting – act now before it's gone! Bring any and all offers **PROPERTY DETAILS** 