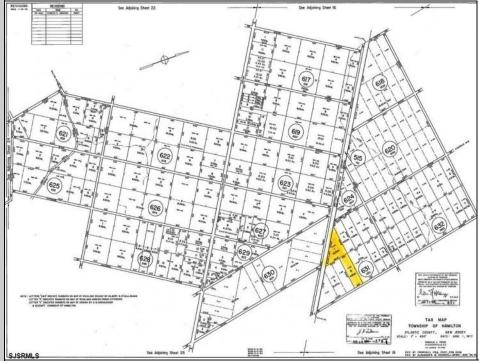

## COMMENTS

New Listing: 11-Acre Wooded Lot in Highly Desired Area – Perfect for Recreation! Don\'t miss this rare opportunity to own 11 beautiful acres of wooded land in a highly sought-after location. A recreational retreat, this property offers endless potential for every outdoorsman! Mature trees & natural landscape ideal for camping, hunting, hiking, Peaceful and private, yet conveniently located Abundant wildlife and outdoor opportunities Prime Location – Contact Marissa for details 609-319-5550 Your dream property is waiting – act now before it's gone! Bring any and all offers **PROPERTY DETAILS** 