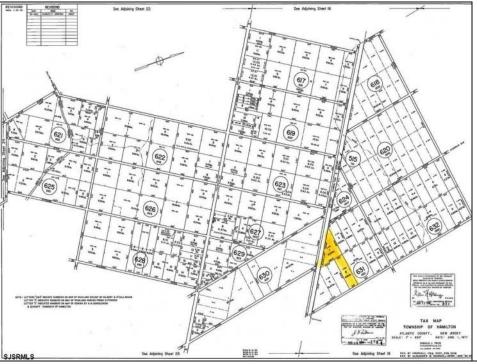

## **COMMENTS**

New Listing: 11-Acre Wooded Lot in Highly Desired Area – Perfect for Recreation! Don\'t miss this rare opportunity to own 11 beautiful acres of wooded land in a highly sought-after location. A recreational retreat, this property offers endless potential for every outdoorsman! Mature trees & natural landscape ideal for camping, hunting, hiking, Peaceful and private, yet conveniently located Abundant wildlife and outdoor opportunities Prime Location – Contact Marissa for details 609-319-5550 Your dream property is waiting – act now before it's gone! Bring any and all offers **PROPERTY DETAILS** 