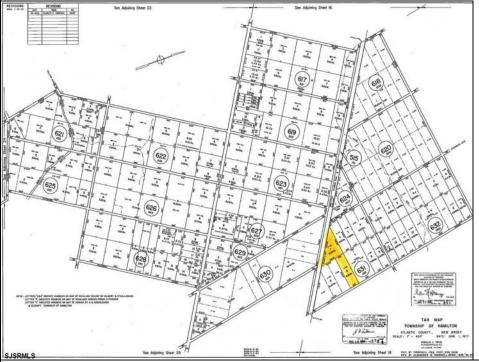

## **COMMENTS**

New Listing: 11-Acre Wooded Lot in Highly Desired Area – Perfect for Recreation! Don\'t miss this rare opportunity to own 11 beautiful acres of wooded land in a highly sought-after location. A recreational retreat, this property offers endless potential for every outdoorsman! Mature trees & natural landscape ideal for camping, hunting, hiking, Peaceful and private, yet conveniently located Abundant wildlife and outdoor opportunities Prime Location – Contact Marissa for details 609-319-5550 Your dream property is waiting – act now before it's gone! Bring any and all offers PROPERTY DETAILS