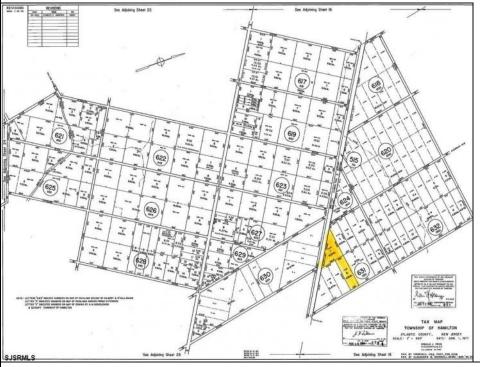

## **COMMENTS**

New Listing: 11-Acre Wooded Lot in Highly Desired Area – Perfect for Recreation! Don\'t miss this rare opportunity to own 11 beautiful acres of wooded land in a highly sought-after location. A recreational retreat, this property offers endless potential for every outdoorsman! Mature trees & natural landscape ideal for camping, hunting, hiking, Peaceful and private, yet conveniently located Abundant wildlife and outdoor opportunities Prime Location – Contact Marissa for details 609-319-5550 Your dream property is waiting – act now before it's gone! Bring any and all offers PROPERTY DETAILS