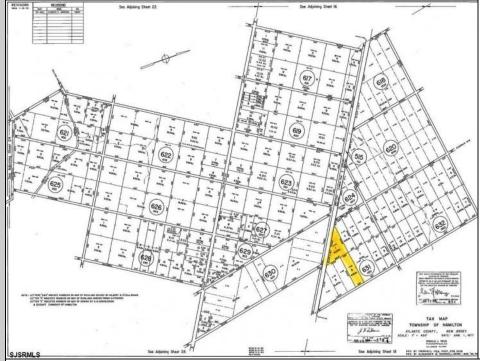

## COMMENTS

New Listing: 11-Acre Wooded Lot in Highly Desired Area – Perfect for Recreation! Don\'t miss this rare opportunity to own 11 beautiful acres of wooded land in a highly sought-after location. A recreational retreat, this property offers endless potential for every outdoorsman! Mature trees & natural landscape ideal for camping, hunting, hiking, Peaceful and private, yet conveniently located Abundant wildlife and outdoor opportunities Prime Location – Contact Marissa for details 609-319-5550 Your dream property is waiting – act now before it's gone! Bring any and all offers **PROPERTY DETAILS** 