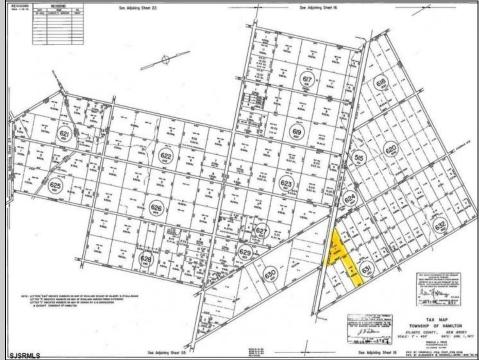

## COMMENTS

New Listing: 11-Acre Wooded Lot in Highly Desired Area – Perfect for Recreation! Don\'t miss this rare opportunity to own 11 beautiful acres of wooded land in a highly sought-after location. A recreational retreat, this property offers endless potential for every outdoorsman! Mature trees & natural landscape ideal for camping, hunting, hiking, Peaceful and private, yet conveniently located Abundant wildlife and outdoor opportunities Prime Location – Contact Marissa for details 609-319-5550 Your dream property is waiting – act now before it's gone! Bring any and all offers **PROPERTY DETAILS** 