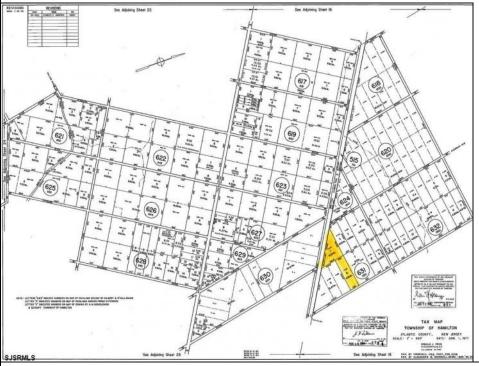

## **COMMENTS**

New Listing: 11-Acre Wooded Lot in Highly Desired Area – Perfect for Recreation! Don\'t miss this rare opportunity to own 11 beautiful acres of wooded land in a highly sought-after location. A recreational retreat, this property offers endless potential for every outdoorsman! Mature trees & natural landscape ideal for camping, hunting, hiking, Peaceful and private, yet conveniently located Abundant wildlife and outdoor opportunities Prime Location – Contact Marissa for details 609-319-5550 Your dream property is waiting – act now before it's gone! Bring any and all offers **PROPERTY DETAILS** 