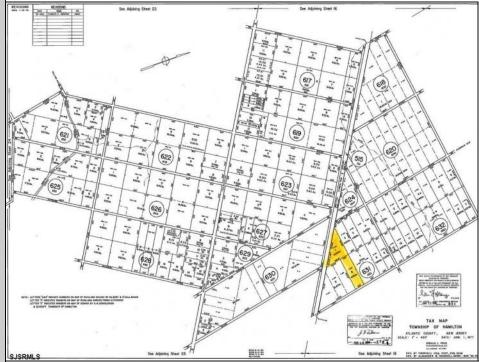

## COMMENTS

New Listing: 11-Acre Wooded Lot in Highly Desired Area – Perfect for Recreation! Don\'t miss this rare opportunity to own 11 beautiful acres of wooded land in a highly sought-after location. A recreational retreat, this property offers endless potential for every outdoorsman! Mature trees & natural landscape ideal for camping, hunting, hiking, Peaceful and private, yet conveniently located Abundant wildlife and outdoor opportunities Prime Location – Contact Marissa for details 609-319-5550 Your dream property is waiting – act now before it's gone! Bring any and all offers **PROPERTY DETAILS** 