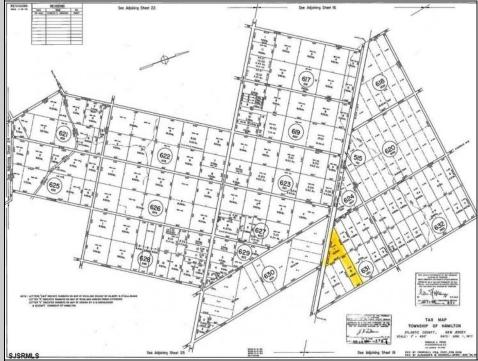

## COMMENTS

New Listing: 11-Acre Wooded Lot in Highly Desired Area – Perfect for Recreation! Don\'t miss this rare opportunity to own 11 beautiful acres of wooded land in a highly sought-after location. A recreational retreat, this property offers endless potential for every outdoorsman! Mature trees & natural landscape ideal for camping, hunting, hiking, Peaceful and private, yet conveniently located Abundant wildlife and outdoor opportunities Prime Location – Contact Marissa for details 609-319-5550 Your dream property is waiting – act now before it's gone! Bring any and all offers **PROPERTY DETAILS** 