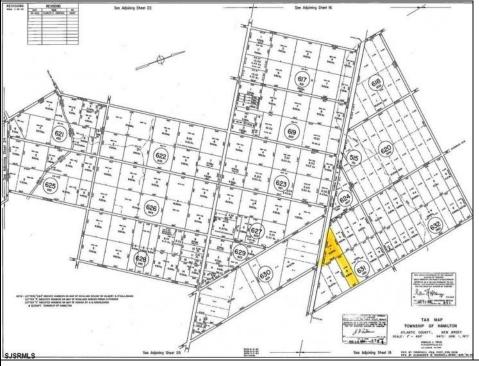

## **COMMENTS**

New Listing: 11-Acre Wooded Lot in Highly Desired Area – Perfect for Recreation! Don\'t miss this rare opportunity to own 11 beautiful acres of wooded land in a highly sought-after location. A recreational retreat, this property offers endless potential for every outdoorsman! Mature trees & natural landscape ideal for camping, hunting, hiking, Peaceful and private, yet conveniently located Abundant wildlife and outdoor opportunities Prime Location – Contact Marissa for details 609-319-5550 Your dream property is waiting – act now before it's gone! Bring any and all offers PROPERTY DETAILS