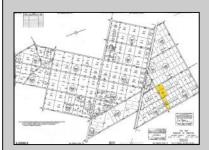

## **COMMENTS**

For Sale: 13.59-Acre Wooded Lot – A Recreational & Hunting Paradise! Escape to your own private retreat with this 13.59-acre wooded lot — perfect for hunting, camping, and ATV riding. This beautiful parcel offers dense timber, natural wildlife habitat, and all the seclusion you need for peace and adventure. Highlights: Two lots 13.59 acres of mature woods Ideal for hunting and recreation Abundant wildlife — a true sportsman's dream Quiet, private location with natural beauty This lot has everything an outdoorsman could want. Don't miss this chance to own your slice of wilderness! Access roads to get to the property! BRING ANY AND ALL OFFERS to Marissa 609-319-5550