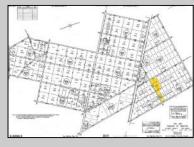

## COMMENTS

For Sale: 13.59-Acre Wooded Lot – A Recreational & Hunting Paradise! Escape to your own private retreat with this 13.59-acre wooded lot — perfect for hunting, camping, and ATV riding. This beautiful parcel offers dense timber, natural wildlife habitat, and all the seclusion you need for peace and adventure. Highlights: Two lots 13.59 acres of mature woods Ideal for hunting and recreation Abundant wildlife — a true sportsman's dream Quiet, private location with natural beauty This lot has everything an outdoorsman could want. Don't miss this chance to own your slice of wilderness! Access roads to get to the property! BRING ANY AND ALL OFFERS to Marissa 609-319-5550