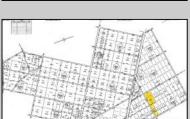

## **COMMENTS**

For Sale: 13.59-Acre Wooded Lot – A Recreational & Hunting Paradise! Escape to your own private retreat with this 13.59-acre wooded lot — perfect for hunting, camping, and ATV riding. This beautiful parcel offers dense timber, natural wildlife habitat, and all the seclusion you need for peace and adventure. Highlights: Two lots 13.59 acres of mature woods Ideal for hunting and recreation Abundant wildlife — a true sportsman's dream Quiet, private location with natural beauty This lot has everything an outdoorsman could want. Don't miss this chance to own your slice of wilderness! Access roads to get to the property! BRING ANY AND ALL OFFERS to Marissa 609-319-5550