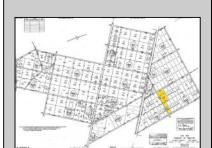

## **COMMENTS**

For Sale: 13.59-Acre Wooded Lot — A Recreational & Hunting Paradise! Escape to your own private retreat with this 13.59-acre wooded lot — perfect for hunting, camping, and ATV riding. This beautiful parcel offers dense timber, natural wildlife habitat, and all the seclusion you need for peace and adventure. Highlights: Two lots 13.59 acres of mature woods Ideal for hunting and recreation Abundant wildlife — a true sportsman's dream Quiet, private location with natural beauty This lot has everything an outdoorsman could want. Don't miss this chance to own your slice of wilderness! Access roads to get to the property! BRING ANY AND ALL OFFERS to Marissa 609-319-5550

## **PROPERTY DETAILS**

Ask for Sharon M. Russell Berger Realty Inc 3160 Asbury Avenue, Ocean City Call: 609-399-0076

Email to: smr@bergerrealty.com