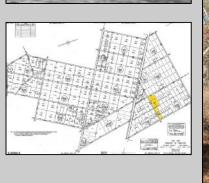

## **COMMENTS**

For Sale: 13.59-Acre Wooded Lot – A Recreational & Hunting Paradise! Escape to your own private retreat with this 13.59-acre wooded lot — perfect for hunting, camping, and ATV riding. This beautiful parcel offers dense timber, natural wildlife habitat, and all the seclusion you need for peace and adventure. Highlights: Two lots 13.59 acres of mature woods Ideal for hunting and recreation Abundant wildlife — a true sportsman's dream Quiet, private location with natural beauty This lot has everything an outdoorsman could want. Don't miss this chance to own your slice of wilderness! Access roads to get to the property! BRING ANY AND ALL OFFERS to Marissa 609-319-5550