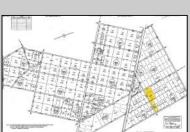

## **COMMENTS**

For Sale: 13.59-Acre Wooded Lot – A Recreational & Hunting Paradise! Escape to your own private retreat with this 13.59-acre wooded lot — perfect for hunting, camping, and ATV riding. This beautiful parcel offers dense timber, natural wildlife habitat, and all the seclusion you need for peace and adventure. Highlights: Two lots 13.59 acres of mature woods Ideal for hunting and recreation Abundant wildlife — a true sportsman's dream Quiet, private location with natural beauty This lot has everything an outdoorsman could want. Don't miss this chance to own your slice of wilderness! Access roads to get to the property! BRING ANY AND ALL OFFERS to Marissa 609-319-5550