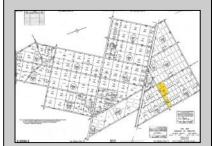

## **COMMENTS**

For Sale: 13.59-Acre Wooded Lot — A Recreational & Hunting Paradise! Escape to your own private retreat with this 13.59-acre wooded lot — perfect for hunting, camping, and ATV riding. This beautiful parcel offers dense timber, natural wildlife habitat, and all the seclusion you need for peace and adventure. Highlights: Two lots 13.59 acres of mature woods Ideal for hunting and recreation Abundant wildlife — a true sportsman's dream Quiet, private location with natural beauty This lot has everything an outdoorsman could want. Don't miss this chance to own your slice of wilderness! Access roads to get to the property! BRING ANY AND ALL OFFERS to Marissa 609-319-5550