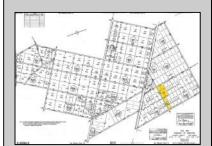

## **COMMENTS**

For Sale: 13.59-Acre Wooded Lot – A Recreational & Hunting Paradise! Escape to your own private retreat with this 13.59-acre wooded lot — perfect for hunting, camping, and ATV riding. This beautiful parcel offers dense timber, natural wildlife habitat, and all the seclusion you need for peace and adventure. Highlights: Two lots 13.59 acres of mature woods Ideal for hunting and recreation Abundant wildlife — a true sportsman's dream Quiet, private location with natural beauty This lot has everything an outdoorsman could want. Don't miss this chance to own your slice of wilderness! Access roads to get to the property! BRING ANY AND ALL OFFERS to Marissa 609-319-5550