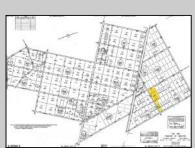

## **COMMENTS**

For Sale: 13.59-Acre Wooded Lot – A Recreational & Hunting Paradise! Escape to your own private retreat with this 13.59-acre wooded lot — perfect for hunting, camping, and ATV riding. This beautiful parcel offers dense timber, natural wildlife habitat, and all the seclusion you need for peace and adventure. Highlights: Two lots 13.59 acres of mature woods Ideal for hunting and recreation Abundant wildlife — a true sportsman's dream Quiet, private location with natural beauty This lot has everything an outdoorsman could want. Don't miss this chance to own your slice of wilderness! Access roads to get to the property! BRING ANY AND ALL OFFERS to Marissa 609-319-5550