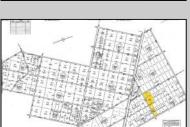

## **COMMENTS**

For Sale: 13.59-Acre Wooded Lot — A Recreational & Hunting Paradise! Escape to your own private retreat with this 13.59-acre wooded lot — perfect for hunting, camping, and ATV riding. This beautiful parcel offers dense timber, natural wildlife habitat, and all the seclusion you need for peace and adventure. Highlights: Two lots 13.59 acres of mature woods Ideal for hunting and recreation Abundant wildlife — a true sportsman's dream Quiet, private location with natural beauty This lot has everything an outdoorsman could want. Don't miss this chance to own your slice of wilderness! Access roads to get to the property! BRING ANY AND ALL OFFERS to Marissa 609-319-5550