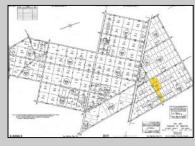

## COMMENTS

For Sale: 13.59-Acre Wooded Lot – A Recreational & Hunting Paradise! Escape to your own private retreat with this 13.59-acre wooded lot — perfect for hunting, camping, and ATV riding. This beautiful parcel offers dense timber, natural wildlife habitat, and all the seclusion you need for peace and adventure. Highlights: Two lots 13.59 acres of mature woods Ideal for hunting and recreation Abundant wildlife — a true sportsman's dream Quiet, private location with natural beauty This lot has everything an outdoorsman could want. Don't miss this chance to own your slice of wilderness! Access roads to get to the property! BRING ANY AND ALL OFFERS to Marissa 609-319-5550