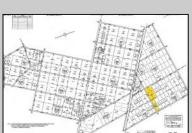

## **COMMENTS**

For Sale: 13.59-Acre Wooded Lot – A Recreational & Hunting Paradise! Escape to your own private retreat with this 13.59-acre wooded lot — perfect for hunting, camping, and ATV riding. This beautiful parcel offers dense timber, natural wildlife habitat, and all the seclusion you need for peace and adventure. Highlights: Two lots 13.59 acres of mature woods Ideal for hunting and recreation Abundant wildlife — a true sportsman's dream Quiet, private location with natural beauty This lot has everything an outdoorsman could want. Don't miss this chance to own your slice of wilderness! Access roads to get to the property! BRING ANY AND ALL OFFERS to Marissa 609-319-5550