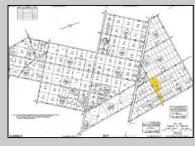

## COMMENTS

For Sale: 13.59-Acre Wooded Lot – A Recreational & Hunting Paradise! Escape to your own private retreat with this 13.59-acre wooded lot — perfect for hunting, camping, and ATV riding. This beautiful parcel offers dense timber, natural wildlife habitat, and all the seclusion you need for peace and adventure. Highlights: Two lots 13.59 acres of mature woods Ideal for hunting and recreation Abundant wildlife — a true sportsman's dream Quiet, private location with natural beauty This lot has everything an outdoorsman could want. Don't miss this chance to own your slice of wilderness! Access roads to get to the property! BRING ANY AND ALL OFFERS to Marissa 609-319-5550

## **PROPERTY DETAILS**

Ask for Leon Grisbaum Berger Realty Inc 3160 Asbury Avenue, Ocean City Call: 609-399-0076 Email to: