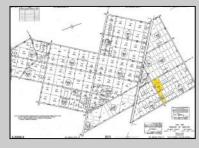

## COMMENTS

For Sale: 13.59-Acre Wooded Lot – A Recreational & Hunting Paradise! Escape to your own private retreat with this 13.59-acre wooded lot — perfect for hunting, camping, and ATV riding. This beautiful parcel offers dense timber, natural wildlife habitat, and all the seclusion you need for peace and adventure. Highlights: Two lots 13.59 acres of mature woods Ideal for hunting and recreation Abundant wildlife — a true sportsman's dream Quiet, private location with natural beauty This lot has everything an outdoorsman could want. Don't miss this chance to own your slice of wilderness! Access roads to get to the property! BRING ANY AND ALL OFFERS to Marissa 609-319-5550