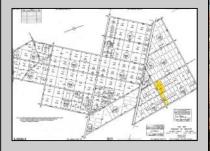

## **COMMENTS**

For Sale: 13.59-Acre Wooded Lot – A Recreational & Hunting Paradise! Escape to your own private retreat with this 13.59-acre wooded lot — perfect for hunting, camping, and ATV riding. This beautiful parcel offers dense timber, natural wildlife habitat, and all the seclusion you need for peace and adventure. Highlights: Two lots 13.59 acres of mature woods Ideal for hunting and recreation Abundant wildlife — a true sportsman's dream Quiet, private location with natural beauty This lot has everything an outdoorsman could want. Don't miss this chance to own your slice of wilderness! Access roads to get to the property! BRING ANY AND ALL OFFERS to Marissa 609-319-5550