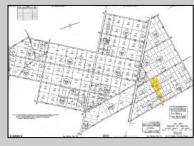

## COMMENTS

For Sale: 13.59-Acre Wooded Lot – A Recreational & Hunting Paradise! Escape to your own private retreat with this 13.59-acre wooded lot — perfect for hunting, camping, and ATV riding. This beautiful parcel offers dense timber, natural wildlife habitat, and all the seclusion you need for peace and adventure. Highlights: Two lots 13.59 acres of mature woods Ideal for hunting and recreation Abundant wildlife — a true sportsman's dream Quiet, private location with natural beauty This lot has everything an outdoorsman could want. Don't miss this chance to own your slice of wilderness! Access roads to get to the property! BRING ANY AND ALL OFFERS to Marissa 609-319-5550