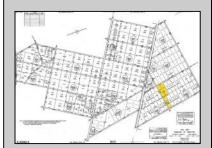

## **COMMENTS**

For Sale: 13.59-Acre Wooded Lot — A Recreational & Hunting Paradise! Escape to your own private retreat with this 13.59-acre wooded lot — perfect for hunting, camping, and ATV riding. This beautiful parcel offers dense timber, natural wildlife habitat, and all the seclusion you need for peace and adventure. Highlights: Two lots 13.59 acres of mature woods Ideal for hunting and recreation Abundant wildlife — a true sportsman's dream Quiet, private location with natural beauty This lot has everything an outdoorsman could want. Don't miss this chance to own your slice of wilderness! Access roads to get to the property! BRING ANY AND ALL OFFERS to Marissa 609-319-5550

## **PROPERTY DETAILS**

Ask for Karen A. Becker Berger Realty Inc 3160 Asbury Avenue, Ocean City Call: 609-399-0076

Email to: kab@bergerrealty.com