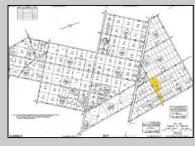

## COMMENTS

For Sale: 13.59-Acre Wooded Lot – A Recreational & Hunting Paradise! Escape to your own private retreat with this 13.59-acre wooded lot — perfect for hunting, camping, and ATV riding. This beautiful parcel offers dense timber, natural wildlife habitat, and all the seclusion you need for peace and adventure. Highlights: Two lots 13.59 acres of mature woods Ideal for hunting and recreation Abundant wildlife — a true sportsman's dream Quiet, private location with natural beauty This lot has everything an outdoorsman could want. Don't miss this chance to own your slice of wilderness! Access roads to get to the property! BRING ANY AND ALL OFFERS to Marissa 609-319-5550

## **PROPERTY DETAILS**

Ask for John Clarke Berger Realty Inc 3160 Asbury Avenue, Ocean City Call: 609-399-0076 Email to: jwc@bergerrealty.com