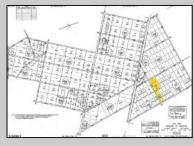

## COMMENTS

For Sale: 13.59-Acre Wooded Lot – A Recreational & Hunting Paradise! Escape to your own private retreat with this 13.59-acre wooded lot — perfect for hunting, camping, and ATV riding. This beautiful parcel offers dense timber, natural wildlife habitat, and all the seclusion you need for peace and adventure. Highlights: Two lots 13.59 acres of mature woods Ideal for hunting and recreation Abundant wildlife — a true sportsman's dream Quiet, private location with natural beauty This lot has everything an outdoorsman could want. Don't miss this chance to own your slice of wilderness! Access roads to get to the property! BRING ANY AND ALL OFFERS to Marissa 609-319-5550