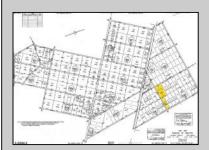

## **COMMENTS**

For Sale: 13.59-Acre Wooded Lot – A Recreational & Hunting Paradise! Escape to your own private retreat with this 13.59-acre wooded lot — perfect for hunting, camping, and ATV riding. This beautiful parcel offers dense timber, natural wildlife habitat, and all the seclusion you need for peace and adventure. Highlights: Two lots 13.59 acres of mature woods Ideal for hunting and recreation Abundant wildlife — a true sportsman's dream Quiet, private location with natural beauty This lot has everything an outdoorsman could want. Don't miss this chance to own your slice of wilderness! Access roads to get to the property! BRING ANY AND ALL OFFERS to Marissa 609-319-5550