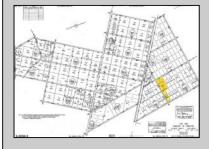

## **COMMENTS**

For Sale: 13.59-Acre Wooded Lot – A Recreational & Hunting Paradise! Escape to your own private retreat with this 13.59-acre wooded lot — perfect for hunting, camping, and ATV riding. This beautiful parcel offers dense timber, natural wildlife habitat, and all the seclusion you need for peace and adventure. Highlights: Two lots 13.59 acres of mature woods Ideal for hunting and recreation Abundant wildlife — a true sportsman's dream Quiet, private location with natural beauty This lot has everything an outdoorsman could want. Don't miss this chance to own your slice of wilderness! Access roads to get to the property! BRING ANY AND ALL OFFERS to Marissa 609-319-5550